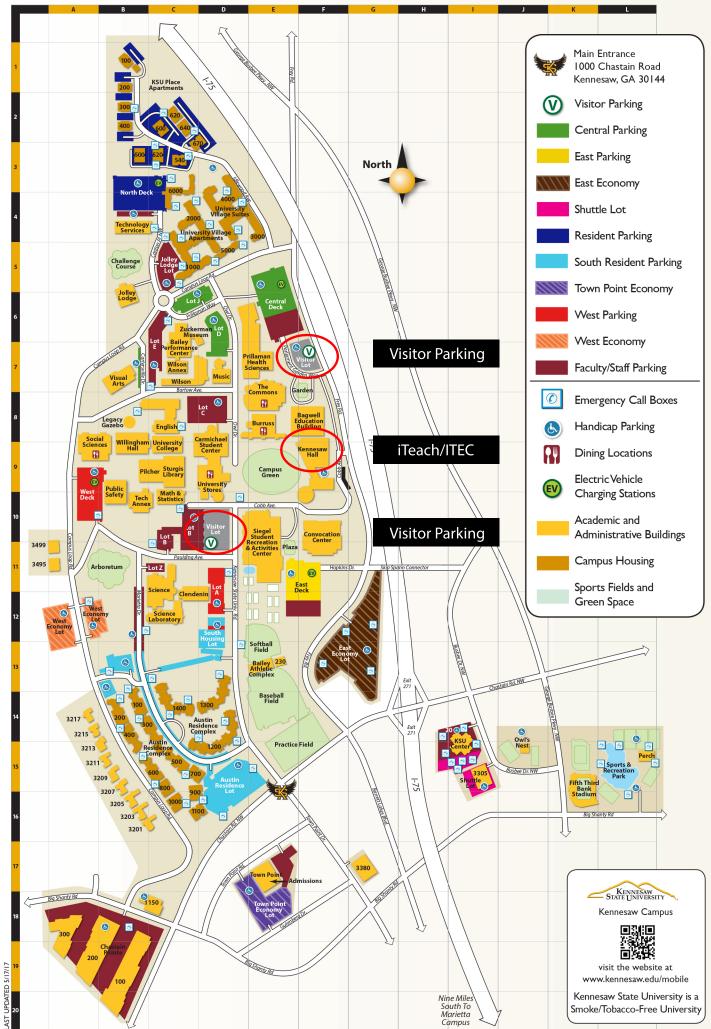

| CAMPUS HOUSING GRII                                                                                                                                                                             | D                                        |
|-------------------------------------------------------------------------------------------------------------------------------------------------------------------------------------------------|------------------------------------------|
| Austin Residence ComplexB,C,D-14,<br>KSU Place ApartmentsB,C,D-1,<br>University Village ApartmentsB,C,D-<br>University Village Suites                                                           | 2,3<br>4,5                               |
| PARKING DECKS/LOTS GRII                                                                                                                                                                         | D                                        |
| Central Deck E-   East Deck -F   East Economy -G-12,   North Deck -B   Shuttle Lot -I-   Town Point Economy -E-   Visitor Parking D-10,   West Deck -A                                          | -11<br>13<br>3-3<br>15<br>18<br>-7<br>-7 |
| West EconomyA-                                                                                                                                                                                  |                                          |
| ATOMS Center B-16 32   Bagwell Education Building - ECF F-8 55   Bailey Performance Center - PH C-7 44   Burruss Building - BB E-8 55   CETL - Center for Excellence in Teaching & Learning. 32 | 201<br>80<br>88<br>60                    |

| Chastain Pointe - CP          | A 19    | 1200 |
|-------------------------------|---------|------|
| Clendenin Building - CL       |         |      |
| Convocation Center - CC       |         |      |
|                               |         |      |
| Distance Learning Center      |         |      |
| English Building - EB         |         |      |
| Hospitality House             |         |      |
| Katz Music and Entertainmer   |         |      |
| Business Program              |         |      |
| Kennesaw Hall - KH            |         |      |
| KSU Center - KC               |         |      |
| Math & Statistics - MS        | C-10    |      |
| Music Building - MU           | D-7     |      |
| Pilcher Building - PS         | B-9     |      |
| Prillaman Health Sciences - H | SE-6-7  |      |
| Science Building - SC         | C-11    |      |
| Science Laboratory - SL       |         |      |
| Siegel Student Recreation     |         |      |
| & Activities Center - PE      | E-10.11 |      |
| Social Sciences Building - SO |         |      |
| Sturgis Library - LB          |         |      |
| Town Point - TP               |         |      |
| University College - UC       |         |      |
| University Village - UV       |         |      |
| Visual Arts - VA              |         |      |
|                               |         |      |
| Willingham Hall - WH          | р-9     |      |

| Wilson Annex - WA462<br>Wilson Building - WBC-7471                                                                                                                                                                                                                                                                                                                             |
|--------------------------------------------------------------------------------------------------------------------------------------------------------------------------------------------------------------------------------------------------------------------------------------------------------------------------------------------------------------------------------|
| ADMINISTRATIVE BUILDINGS GRIDBLDG#                                                                                                                                                                                                                                                                                                                                             |
| Alumni Affairs and   Alumni Association B-15 3207   Auxiliary Services and Programs B-15 3213   CASA and Center for Elections B-16 3205   Chatain Pointe B-19 1200   Cox Family Enterprise Center A-11 3495   Kennesaw Hall F-9 585   Parking and Transportation A-11 3499   Public Safety B-9 351   Tech Nanex B-10 361   Technology Services B-4 1075   Town Point E-17 3391 |
| SPECIAL EVENT FACILITIES GRIDBLDG#                                                                                                                                                                                                                                                                                                                                             |
| Bailey Athletic Complex E-13                                                                                                                                                                                                                                                                                                                                                   |
| Bailey Performance Center C-7 488   Baseball Field E-14 208   Campus Green E-9 Convocation Center 590   Fifth Third Bank Stadium at KSU K-15 3200                                                                                                                                                                                                                              |

| Jolley Lodge                                                                                                                            |                                                     |                    |
|-----------------------------------------------------------------------------------------------------------------------------------------|-----------------------------------------------------|--------------------|
| Joney Louge                                                                                                                             | B-6                                                 | 1055               |
| KSU Center                                                                                                                              | I-15                                                |                    |
| KSU Football Offices and Su                                                                                                             | uites G-17                                          |                    |
| Legacy Gazebo                                                                                                                           | B-8                                                 | 410                |
| Onyx Theater @ Wilson Ann                                                                                                               | nexC-7                                              |                    |
| Softball Field                                                                                                                          | E-13                                                |                    |
| Stillwell Theater @ Wilson B                                                                                                            | uilding D-7                                         |                    |
| Zuckerman Museum of Art                                                                                                                 | C-6                                                 |                    |
|                                                                                                                                         |                                                     |                    |
| STUDENT SERVICES                                                                                                                        | GRID                                                | BLDG#              |
| Carmichael Student Center                                                                                                               | D-9                                                 |                    |
| Owl's Nest                                                                                                                              | J-15                                                |                    |
| Siegel Student Recreation                                                                                                               |                                                     |                    |
|                                                                                                                                         |                                                     |                    |
| & Activities Center                                                                                                                     | E-10,11                                             |                    |
|                                                                                                                                         |                                                     |                    |
| & Activities Center                                                                                                                     | C-9                                                 |                    |
| & Activities Center<br>Sturgis Library                                                                                                  | C-9<br>he Perch)L-15                                | 385<br>390         |
| & Activities Center<br>Sturgis Library<br>Sports & Recreation Park (T                                                                   | C-9<br>he Perch)L-15<br>rvices .B,C18               | 385<br>390<br>1150 |
| & Activities Center<br>Sturgis Library<br>Sports & Recreation Park (T<br>Student Athlete Success Se                                     | C-9<br>he Perch)L-15<br>rvices .B,C18<br>           |                    |
| & Activities Center<br>Sturgis Library<br>Sports & Recreation Park (T<br>Student Athlete Success Se<br>The Commons                      | C-9<br>he Perch)L-15<br>rvices.B,C18<br>E-8<br>D-10 |                    |
| & Activities Center<br>Sturgis Library<br>Sports & Recreation Park (T<br>Student Athlete Success Se<br>The Commons<br>University Stores |                                                     |                    |